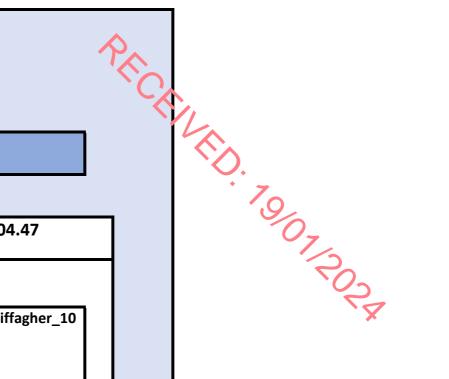

## EIAR Figure 9.3 - Surface Water & Designated Area Flow Chart for Wind Farm

File Ref. 603680-00 Fixed and Variable Data - Surface Water Flow Chart. JS 24/02/2023

| FLOW                                    | Associated Turbines         | T4 T1*, T2*,T3*                                                             |
|-----------------------------------------|-----------------------------|-----------------------------------------------------------------------------|
|                                         |                             |                                                                             |
| UPSTREAM                                |                             | Catchment = Upper Shannon ID_26. Area_km2 =604.47                           |
|                                         | SENSITIVE / PROTECTED AREAS | Sub- Catchment =<br>Owengar(Leitrim)_SC_010                                 |
|                                         |                             | River Sub Basin = River Sub Basin = Diffagher_10<br>Owengar(Leitrim)_SC_010 |
|                                         |                             |                                                                             |
|                                         |                             |                                                                             |
|                                         |                             |                                                                             |
|                                         |                             | Owengar (Leitrim)_010 Diffagher_010                                         |
| 1 - C                                   |                             | WFD Good 2016-2021WFD Moderate 2016-2021Not At RiskNot At Risk              |
| I State                                 |                             | Owengar (Leitrim)_020                                                       |
|                                         |                             | WFD Good 2016-2021                                                          |
|                                         |                             | Under Review Allen                                                          |
|                                         |                             | WFD Moderate 2016-2021                                                      |
|                                         |                             | At Risk<br>Shannon Upper_040                                                |
| 1                                       |                             | WFD Moderate 2016-2021                                                      |
| 1                                       |                             | At Risk                                                                     |
| 1 C C C C C C C C C C C C C C C C C C C |                             | Shannon Upper_050                                                           |
| 1                                       |                             | WFD Moderate 2016-2021 Under Review                                         |
| 1                                       |                             | Shannon Upper_060                                                           |